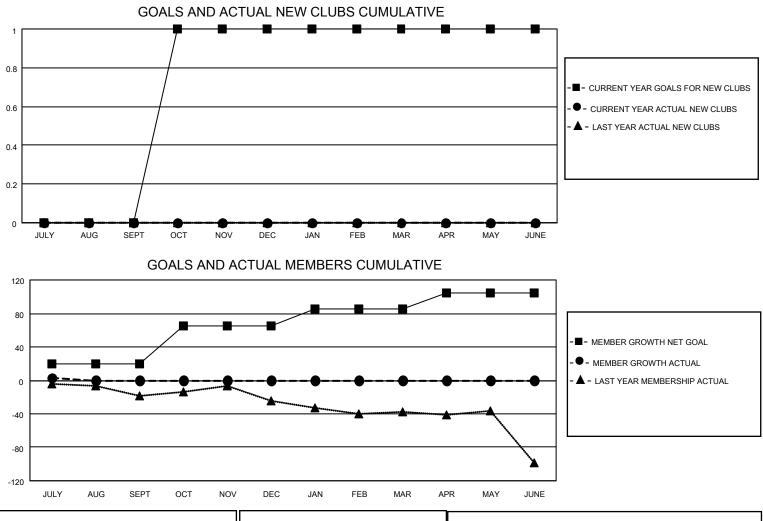

## LOCATION IOWA

**District 9 EC** 

Results as of: 7/31/2023

|                       | Club          | S         |               |                       | Men                    | nbers                   |                                                    |
|-----------------------|---------------|-----------|---------------|-----------------------|------------------------|-------------------------|----------------------------------------------------|
| RESULTS FOR 2023-2024 |               |           |               | RESULTS FOR 2023-2024 |                        |                         |                                                    |
| QUARTER               | NEW CLUB GOAL | NEW CLUBS | DROPPED CLUBS | QUARTER               | BER GROWTH NET<br>GOAL | MEMBER GROWTH<br>ACTUAL | DROPPED<br>MEMBERS ACTUAL<br>(including transfers) |
| JULY/AUG/SEPT         | 0             | 0         | 0             | JULY/AUG/SEPT         | 20                     | 10                      | 6                                                  |
| OCT/NOV/DEC           | 1             | 0         | 0             | OCT/NOV/DEC           | 45                     | 0                       | 0                                                  |
| JAN/FEB/MAR           | 0             | 0         | 0             | JAN/FEB/MAR           | 20                     | 0                       | 0                                                  |
| APR/MAY/JUNE          | 0             | 0         | 0             | APR/MAY/JUNE          | 20                     | 0                       | 0                                                  |